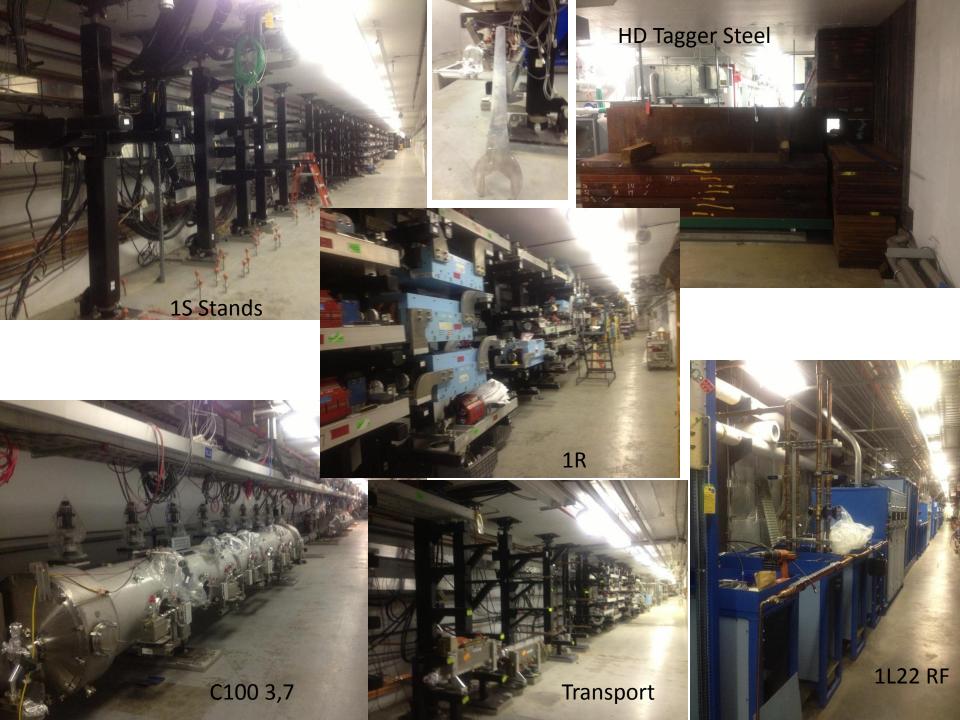

#### SRF

- Cryomodule PM ongoing INJ currently, NL/SL done
- C100-3 & 7 placed in 1L22 and 1L24

### Install

- 1S stands install completed S&A start today.
- Hall D tagger steel plate install ongoing
- Transport recombiner removal started (dipoles, girders, & stands)
- 1R girders and dipoles installed.
- I&C, PSS, and DC
  - BPM, viewer, and harp work ongoing
  - Hall D OM installs and counting house PSS labels
  - XSEPT (W2) power supplies moved (Install/DC)